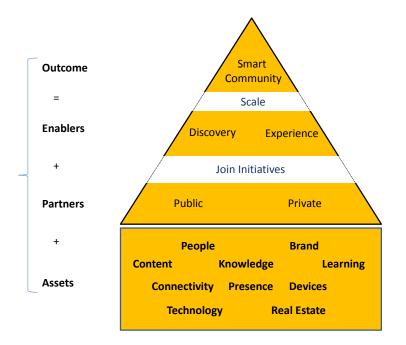

A Smart Community will *enable* people all over Ireland to *discover* and *experience* what is possible *with digital* technology and content

> Community Driven + Industry Supported + Government Enabled