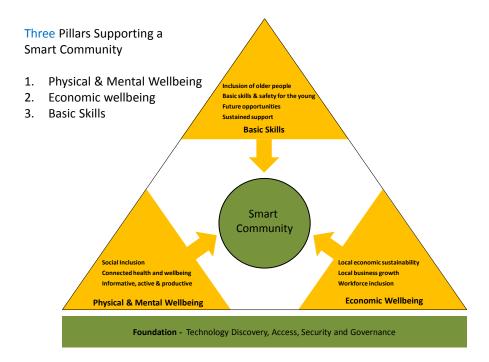

# **Concept Inspiration**

- Smart Cities
  - Technology to solve problems
- All communities face challenges
  - improving service efficiency
  - reduce service costs
  - create opportunities for young people
  - social exclusion and isolation
  - aging population
  - development of skills for living and the labour force
  - to sustainably improve health and wellbeing